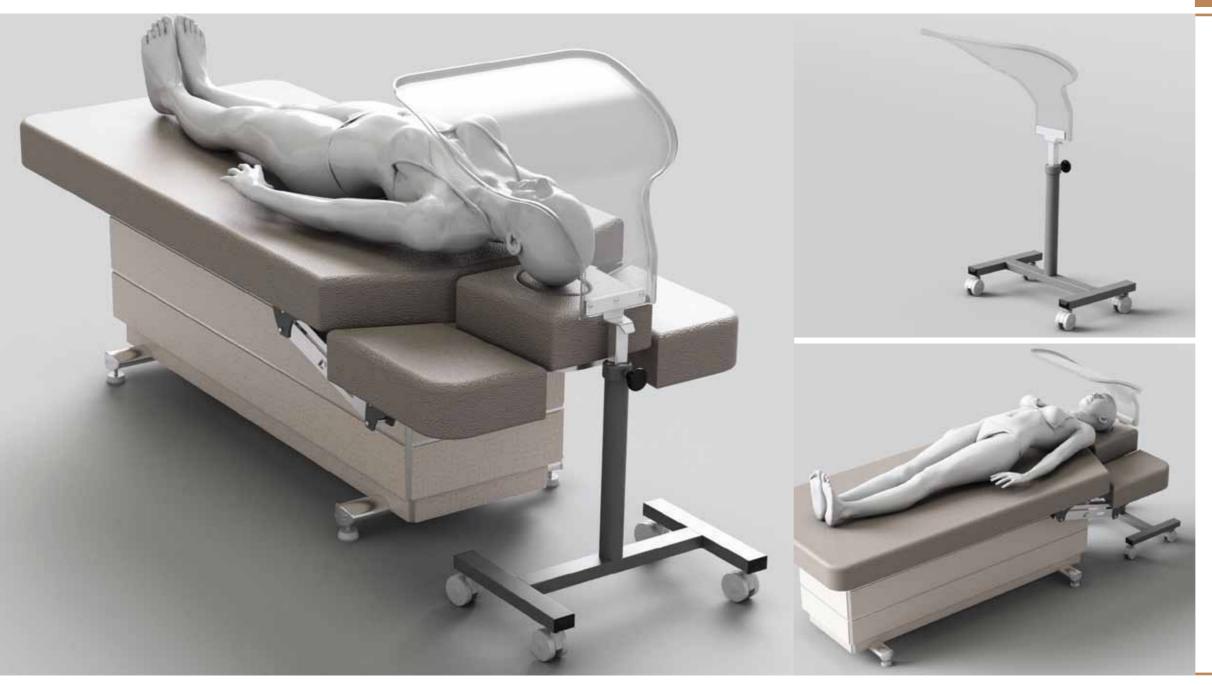

SPA SHIELD creates a safe space between the customer and the operator, allowing the latter to perform facial treatments in comfort and tranquility.

The SPA SHIELD is an Add-on item and is not sold on its own. It can be purchased together with LEMI chairs.

#### COD. 1025

LEMI is proud to present SPA SHIELD, the new essential tool for Spa cabins, specifically designed to guarantee the necessary protection for both operators and customers during any type of facial treatment. Its thermoformed plexiglass structure works as a real barrier against potential contamination and has been designed to leave the operator at ease during treatment, ensuring a safe and comfortable space for the customer. Height can be adjusted by a practical handy knob, while the solid structure of the painted metal base is equipped with rubber wheels with brake that facilitate its movement, ensuring maximum silence so as to give the customer the peace he needs during treatment. The simple but functional design of SPA SHIELD has been designed to be easily adapted to any spa table.

#### Focus on

- Thermoformed plexiglass protection
- Adjustable height
- Base with wheels for easy movement
- Maximum comfort for the operator
- Total protection for the customer
- Easy to clean and sanitize
- = Suitable for any spa table