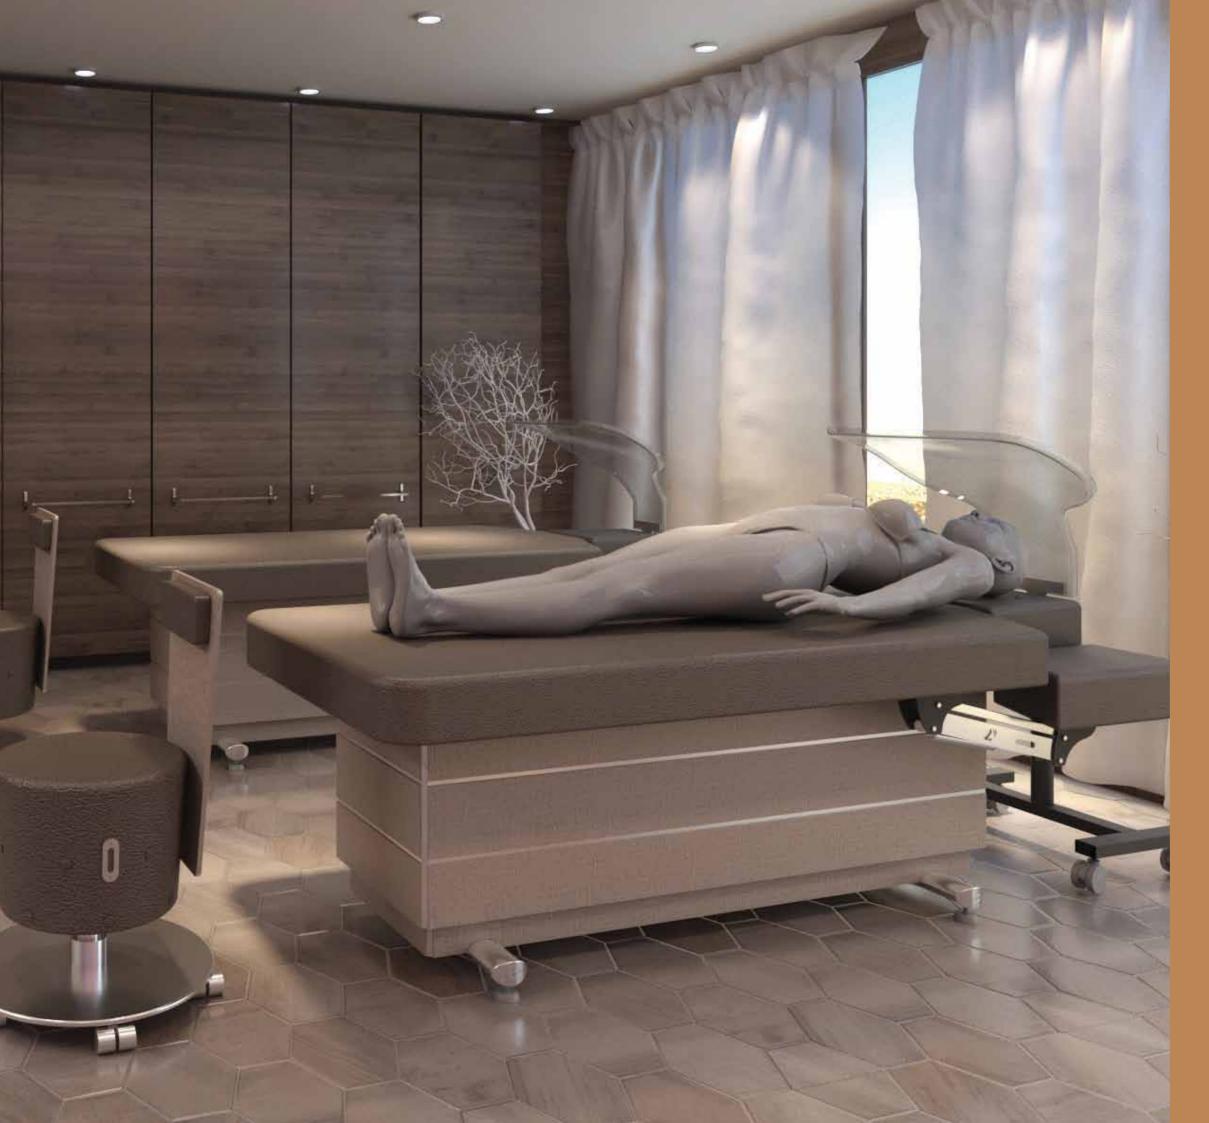

SPA SHIELD creates a safe space between the customer and the operator, allowing the latter to perform facial treatments in comfort and tranquility.

The SPA SHIELD is an Add-on item and is not sold on its own. It can be purchased together with LEMI chairs.

#### COD. 1025

LEMI is proud to present SPA SHIELD, the new essential tool for Spa cabins, specifically designed to guarantee the necessary protection for both operators and customers during any type of facial treatment. Its thermoformed plexiglass structure works as a real barrier against potential contamination and has been designed to leave the operator at ease during treatment, ensuring a safe and comfortable space for the customer. Height can be adjusted by a practical handy knob, while the solid structure of the painted metal base is equipped with rubber wheels with brake that facilitate its movement, ensuring maximum silence so as to give the customer the peace he needs during treatment. The simple but functional design of SPA SHIELD has been designed to be easily adapted to any spa table.

### WE ARE ALL IN THIS TOGETHER.

Now more than ever we have in mind how much a constantly sanitized and disinfected Spa environment is fundamental for the health and safety of both those who work there and guests who want to enjoy the Spa experience. The latter need to be in a a place that conveys a sense of security and protection to them, that's why it is important to keep spaces and rooms visibly clean, ventilated and bright, since not only will they be more appreciated aesthetically but they will contribute to making guests' stay in the Spa an experience of total relax.

For this reason, LEMI wanted to make **SPA SHIELD** available to support the work of the therapists, giving them the opportunity to create a safe space that allows them to perform freely, while making the client feel comfortable during the treatment within the cabin.