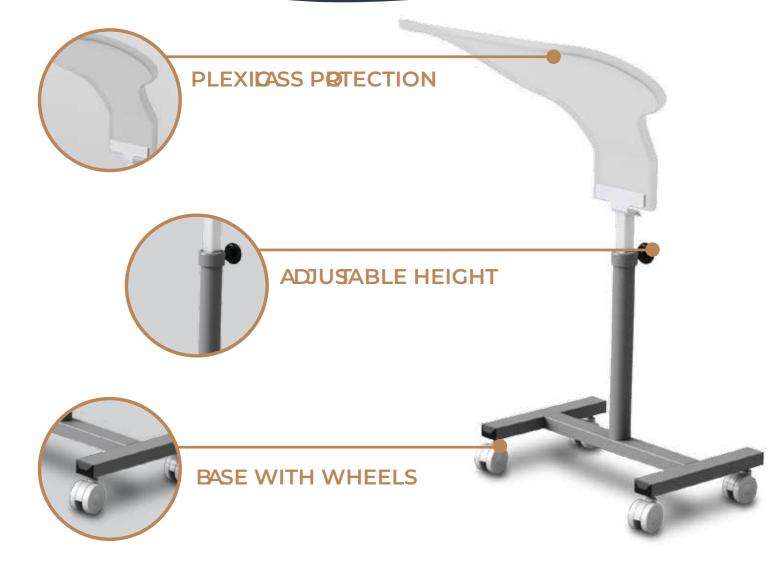

#### Focus on

- Thermoformed plexiglass protection
- Adjustable height
- Base with wheels for easy movement
- Maximum comfort for the operator
- Total protection for the customer
- Easy to clean and sanitize
- = Suitable for any spa table

#### COD. 1025

LEMI is proud to present SPA SHIELD, the new essential tool for Spa cabins, specifically designed to guarantee the necessary protection for both operators and customers during any type of facial treatment. Its thermoformed plexiglass structure works as a real barrier against potential contamination and has been designed to leave the operator at ease during treatment, ensuring a safe and comfortable space for the customer. Height can be adjusted by a practical handy knob, while the solid structure of the painted metal base is equipped with rubber wheels with brake that facilitate its movement, ensuring maximum silence so as to give the customer the peace he needs during treatment. The simple but functional design of SPA SHIELD has been designed to be easily adapted to any spa table.