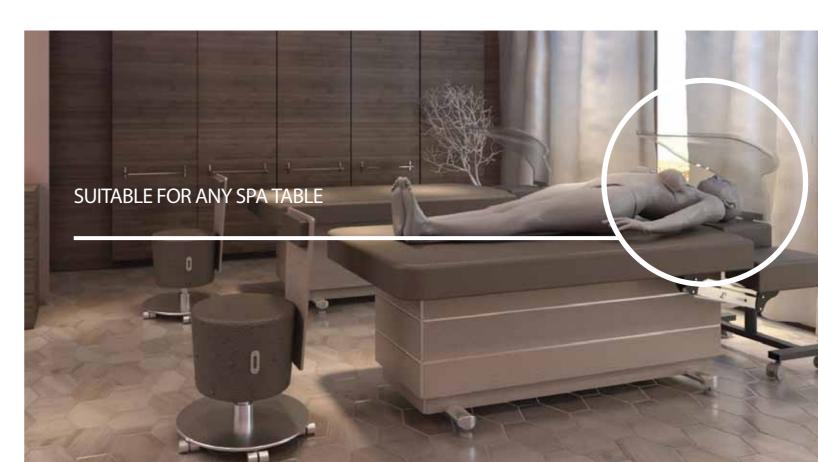

SPA SHIELD creates a safe space between the customer and the operator, allowing the latter to perform facial treatments in comfort and tranquility.

The SPA SHIELD is an Add-on item and is not sold on its own. It can be purchased together with LEMI chairs.

#### Focus on

- Thermoformed plexiglass protection
- Adjustable height
- Base with wheels for easy movement
- Maximum comfort for the operator
- Total protection for the customer
- Easy to clean and sanitize
- = Suitable for any spa table

#### COD. 1025

LEMI is proud to present SPA SHIELD, the new essential tool for Spa cabins, specifically designed to guarantee the necessary protection for both operators and customers during any type of facial treatment. Its thermoformed plexiglass structure works as a real barrier against potential contamination and has been designed to leave the operator at ease during treatment, ensuring a safe and comfortable space for the customer. Height can be adjusted by a practical handy knob, while the solid structure of the painted metal base is equipped with rubber wheels with brake that facilitate its movement, ensuring maximum silence so as to give the customer the peace he needs during treatment. The simple but functional design of SPA SHIELD has been designed to be easily adapted to any spa table.